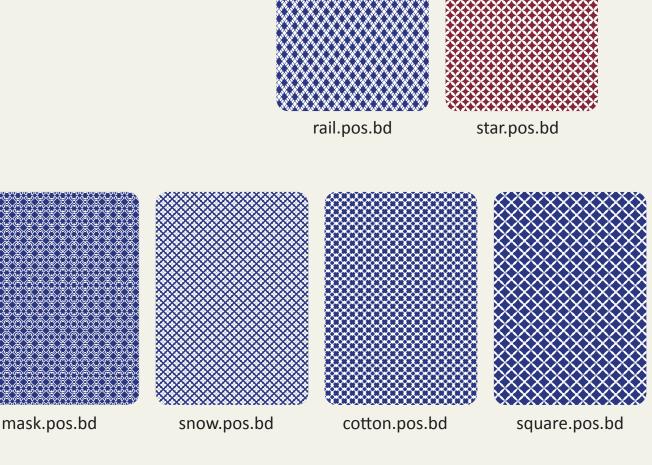

### **Colour Options**

Standard colors for the card back, or match most PMS colors to meet your casino preferences

card back options paper only

·····

You can choose from our most popular card back design or tell us your idea and we can create your own casino card back design

# card back options paper and plastic

 $\times$ 