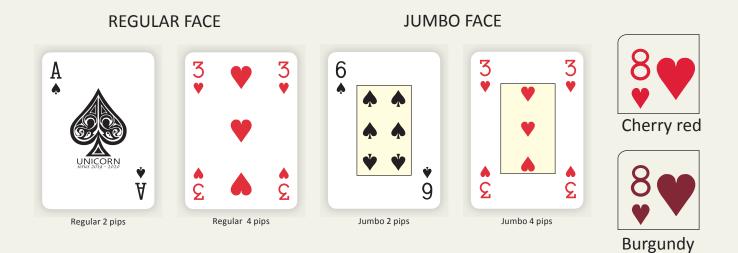

# **CASINO PLAYING CARDS**

xxxxxxxxxxxxxxxxxxxxxxxxxxxxxxXX

We are produced the casino playing cards in standard size: 63 x 88 mm, with Pantone colors: cyan, magenta, yellow and black. The red of the card faces can be produced in two different options, burgundy and cherry.