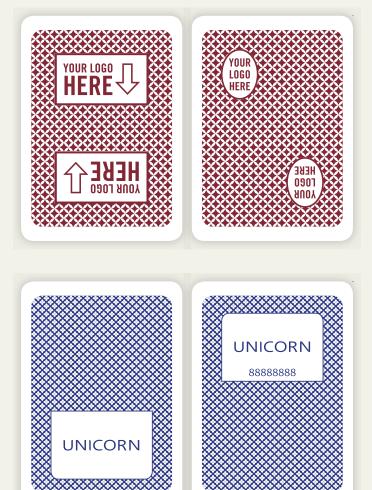

### Logo positioning

You can design how and where to place the casino logo, different window shapes are also available Standard package come with 2 jokers and 1 ID card, the ID card has a number printed for the traceability of your product

### **Colour Options**

Standard colors for the card back, or match most PMS colors to meet your casino preferences

card back options paper only

·····

You can choose from our most popular card back design or tell us your idea and we can create your own casino card back design