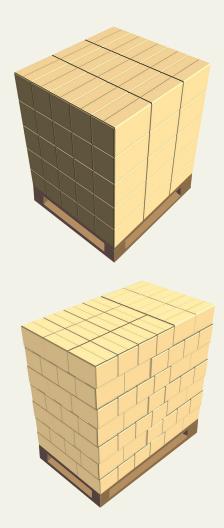

### Paper cards:

12 decks per internal box 12 internal boxes in a brown box brown box size: 412 x 230 x 278mm brown box approximate weight: 21kg 16 brown boxes per layer, 5 layers per pallet approximate 10 pallets in a 20ft container

#### plastic cards:

12 decks per internal box 12 internal boxes in a brown box brown box size: 412 x 230 x 278mm brown box approximate weight: 27kg 16 brown boxes per layer, 5 layers per pallet approximate 10 pallets in a 20ft container