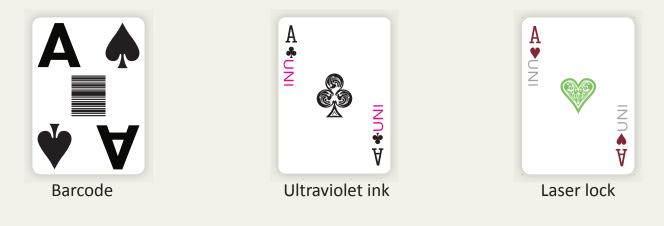

## Security Options

Online casino barcode: customize barcode can be print by your request

Ultraviolet ink: batch mark, logo, hidden sign can be print with ultraviolet ink, standard security feature

Laser lock: fully hidden mark, advance security option, can not be read even on ultraviolet light, mostly used on bank note