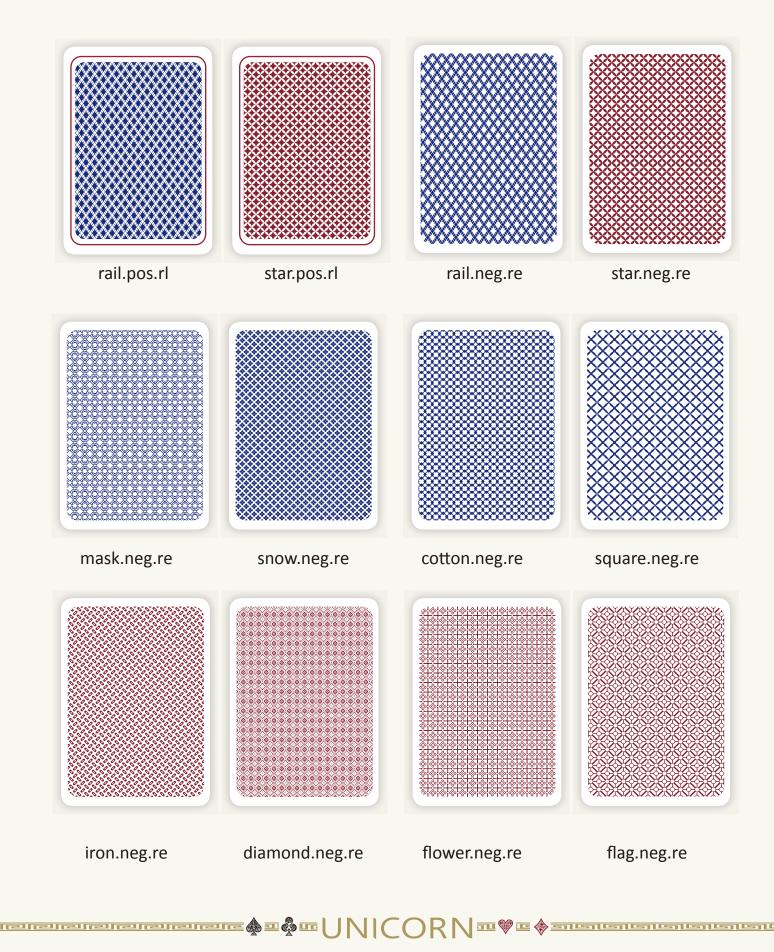

### **Colour Options**

Standard colors for the card back, or match most PMS colors to meet your casino preferences

card back options paper only

·····

You can choose from our most popular card back design or tell us your idea and we can create your own casino card back design

# card back options paper and plastic

 $\times$ 