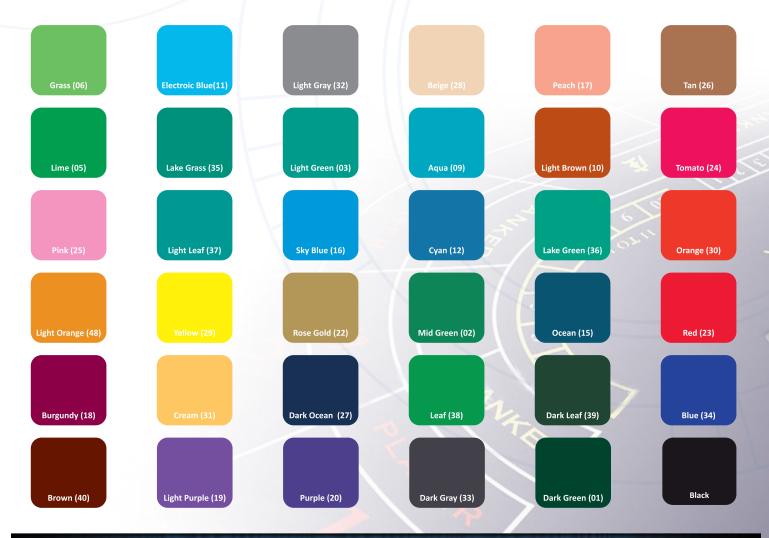

## Features:

- Additional 3D effect has implement
- · Liquid & stain resistant additional water-proof silicon protector
- · SGS Ignition test report: Pass
- HD digital printing process with more vivid colors
- Full customize design with your logo or any photographic images
- Plush feel provide easy sliding
- High density micro fabric durable for longer layout life and elegant finishing